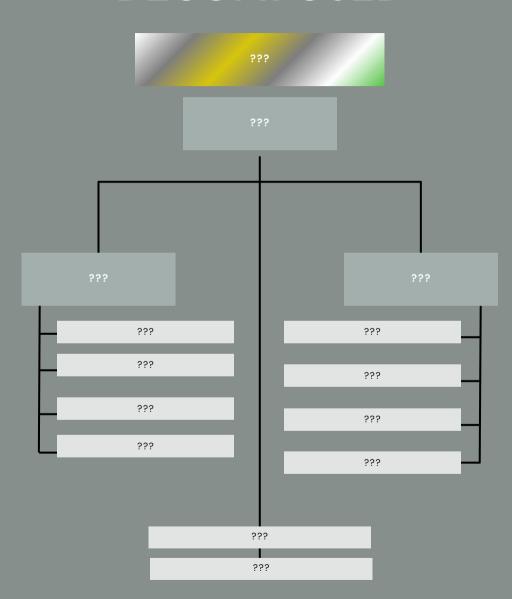

# WHAT YOU GET DECOMPOSED

#### WHAT YOU GET

# **DECOMPOSED**

222

### **EFFECTIVE WORKOUTS**

### LONGER WORKOUTS

PROGRESSIVE OVERLOAD PROGRAM

???

PROGRESS TRACKER

333

PICKING THE WEIGHT TO USE

222

UPDATABLE WORKOUT TEMPLATE

???

LONGER WORKOUTS

??1

HIGH REST BETWEEN SETS

???

MORE SETS, MULTIPLE EXERCISES

333

SUSTAIN MUSCLE GROWTH